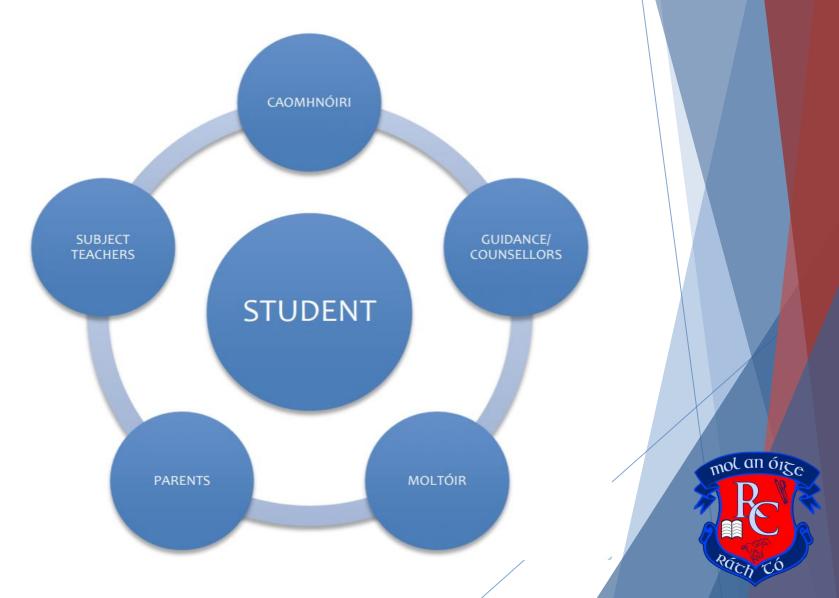

## **Support and Guidance**

Same as you!

Your son or daughter to be happy.
Achieve to the best of their potential.

▶ Be ready for the real world.

**VICENUELY: UNITE SUITON** Before school: I arrive to school at 8:00 and then I start doing work at 8:10 - 8:40, during this time I Before school: Larrive to school at 8:00 and then Estate doing work at 8:00 - 8:40, during this time is typically make notes on Quizlet for study rather than doing proper study or sometimes I might use this time to extend of the study at the study of t Free classes: All my free classes are spent making notes or finishing homework. this time to catch up on homework if needed. Homework- I arrive home at 15:50 and take a 30 minute break to get changed, have some food and nomework ramine nome at 19:50 and take a 50 minute preak to get thanged, nave some 1999 and check my phone before I start my homework. At 16:20 I start my homework, I will often start with harder subject like maths to get them over and done with. My homework, I will typically take me and harder subject like maths to get them over and uone with, wy nonework will typically take me and hour or an hour and a half to do depending on the day (During this time my phone is in my wardrobe so I won't be tempted to go on it). If I don't get all my homework done on a particular evening, I prefer to go to bed early and get it done the next morning before school rather than staying up till 22:00 or 23:00 trying to get it done, this means that I won't be tired the next day. Study-1 start studying at around 18:00. I use **pomodoro sessions** on YouTube, these are video with 25 or 50 minute study sessions which are interspersed with 5/10 minutes in between each session. 22 OF DO INTITUTE STUDY SESSIONS WITH THE INTERSPENSED WITH 27 TO INTITUTES IN DELIVER HEALT SESSION. In each video there is 4 study sessions. During the week, I will use the 25/5 study session as I can get a small bit of study done for each subject which will build up overtime. It also helps me be motivated to start studying as I only have to work for 25 minutes and then I am rewarded with a Inclusated to start studying as Long have to work for 22 minutes and ther Lam rewarded with a break, it also helps me focus as I my attention tends to wander during long study sessions. Generally, will only get 2 or 2 corrier does because Laws training on (this also benefits mowhen studying) Weak, it also helps the locus as Liny attention terms to wanter during joing study sessions, General Will only get 2 or 3 session done because I have training on (this also benefits me when studying because I feel more metioned to study offer a longer breatly On Friday Longer because and because I feel more motivated to study after a longer break). On Fridays, I complete all/almost all my weekend homework and I will be able to get a full 25/5 pomodoro session done. Morning- Sometimes before I have breakfast, I will make notes on Quizlet for my subjects (only for SUMING MAX). Morning/Afternoon- During the weekend I do 50/10 pomodoro session as I am focused since I don't have school. Generally, I will get 2 done in the morning and then I will have training or a match and Evening - 1 give myself a break during the evening but if I need to I will use one or two 25/5 sessions to make study notes on Quizlet or I will record myself talking for my essays or Straithphictuirs (I then I finish the session in the afternoon. \*I do one or two Duolingo lessons every day, this has immensely improved my French skills don't do proper/intense study in the evening) \*\*I also don't have a part time job, so I have more time during the evenings and weekends to get my study done