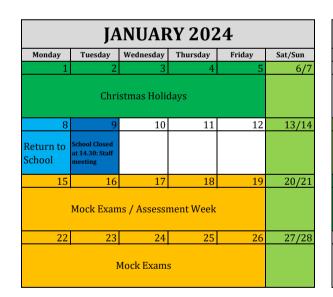

School Website Calendar

| NOVEMBER 2023 |                                        |           |                             |        |         |  |  |  |
|---------------|----------------------------------------|-----------|-----------------------------|--------|---------|--|--|--|
| Monday        | Tuesday                                | Wednesday | Thursday                    | Friday | Sat/Sun |  |  |  |
| 30            | 31                                     | 1         | 2                           | 3      | 4/5     |  |  |  |
|               |                                        |           |                             |        |         |  |  |  |
| 6             | 7                                      | 8         | 9                           | 10     | 11/12   |  |  |  |
|               |                                        |           | 2nd Year<br>PTS<br>Meetings |        |         |  |  |  |
| 13            | 14                                     | 15        | 16                          | 17     | 18/19   |  |  |  |
|               | School Closed<br>for Staff<br>Training |           |                             |        |         |  |  |  |
| 20            | 21                                     | 22        | 23                          | 24     | 25/26   |  |  |  |
|               |                                        |           | Careers<br>Fair             |        |         |  |  |  |
| 27            | 28                                     | 29        | 30                          | 1      | 2/3     |  |  |  |
|               |                                        |           | 1st Year<br>PTS<br>Meetings |        |         |  |  |  |