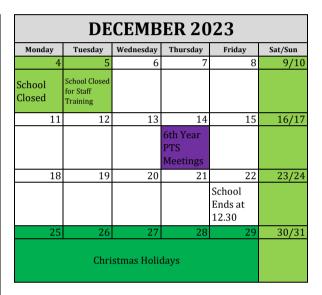

School Website Calendar

| NOVEMBER 2023 |                                        |           |                             |        |         |  |  |  |
|---------------|----------------------------------------|-----------|-----------------------------|--------|---------|--|--|--|
| Monday        | Tuesday                                | Wednesday | Thursday                    | Friday | Sat/Sun |  |  |  |
| 30            | 31                                     | 1         | 2                           | 3      | 4/5     |  |  |  |
|               |                                        |           |                             |        |         |  |  |  |
| 6             | 7                                      | 8         | 9                           | 10     | 11/12   |  |  |  |
|               |                                        |           | 2nd Year<br>PTS<br>Meetings |        |         |  |  |  |
| 13            | 14                                     | 15        | 16                          | 17     | 18/19   |  |  |  |
|               | School Closed<br>for Staff<br>Training |           |                             |        |         |  |  |  |
| 20            | 21                                     | 22        | 23                          | 24     | 25/26   |  |  |  |
|               |                                        |           | Careers<br>Fair             |        |         |  |  |  |
| 27            | 28                                     | 29        | 30                          | 1      | 2/3     |  |  |  |
|               |                                        |           | 1st Year<br>PTS<br>Meetings |        |         |  |  |  |