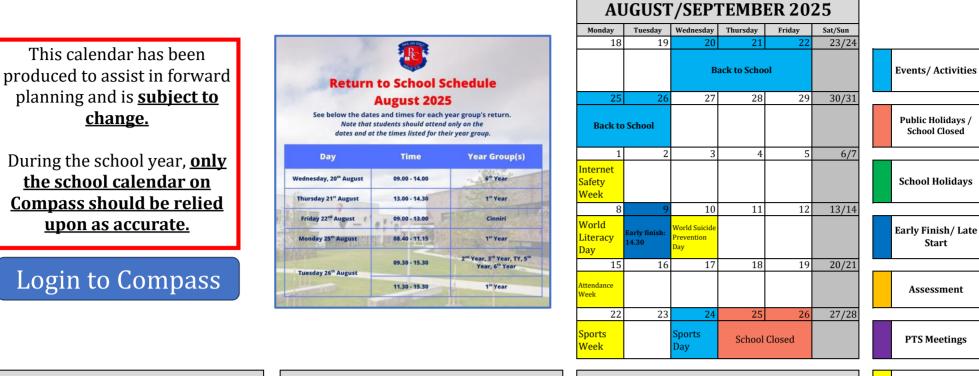

Key Days/ Weeks

| FEBRUARY 2026                        |                                   |                        |          |        |         |  |  |  |  |  |  |  |
|--------------------------------------|-----------------------------------|------------------------|----------|--------|---------|--|--|--|--|--|--|--|
| Monday                               | Tuesday                           | Wednesday              | Thursday | Friday | Sat/Sun |  |  |  |  |  |  |  |
| 2                                    | 3                                 | 4                      | 5        | 6      | 7/8     |  |  |  |  |  |  |  |
| Public<br>Holiday -<br>School Closed | Maths<br>Week                     |                        |          |        |         |  |  |  |  |  |  |  |
| 9                                    | 10                                | 11                     | 12       | 13     | 14/15   |  |  |  |  |  |  |  |
| 5th Year<br>LCA Work<br>Experience   |                                   | Mol an<br>Óige<br>Week |          |        |         |  |  |  |  |  |  |  |
| 16                                   | 17                                | 18                     | 19       | 20     | 21/22   |  |  |  |  |  |  |  |
|                                      |                                   |                        |          |        |         |  |  |  |  |  |  |  |
| 23                                   | 24                                | 25                     | 26       | 27     | 28/1    |  |  |  |  |  |  |  |
| 6th Year<br>LCA Work<br>Experience   | Random Act<br>of Kindness<br>Week |                        |          |        |         |  |  |  |  |  |  |  |